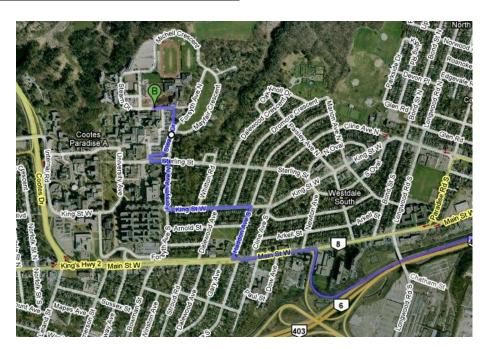

### **Route from Hwy 403 to DBAC Main Entrance:**

## Google Map Link - Directions To DBAC Facility Main Entrance:

 $\frac{\text{http://maps.google.ca/maps?f=d\&source=s\_d\&saddr=King's+Hwy+403\&daddr=Sterling+St+to:43.264628,-}{79.915538+to:Stearn+Dr\&geocode=FX8mlAldDu08-w%3BFUchlAld\_Jg8-w%3B%3BFXsqlAlda5l8-w&hl=en&mra=dpe&mrcr=0&mrsp=2&sz=16&via=1,2&sll=43.26405,-79.912834&sspn=0.007375,0.013754&ie=UTF8&ll=43.265581,-79.912319&spn=0.01475,0.027509&t=h&z=15$ 