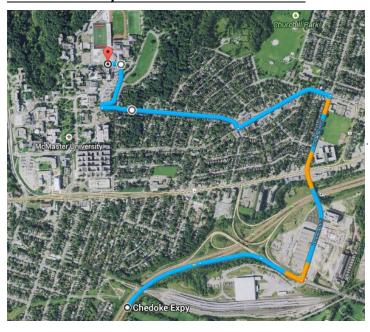

### Route from Hwy 403 to DBAC Main Entrance:

### Google Map Link - Directions To DBAC Facility Main Entrance:

https://www.google.ca/maps/dir/43.2521283,-79.9150997/43.264635,-79.916437/@43.2596421,-79.9087938,15z/am=t/data=!4m13!4m12!1m8!3m3!1m2!1d-79.914756!2d43.262279!3m3!1m2!1d-79.915538!2d43.264628!1m1!4e1!3e0?hl=en